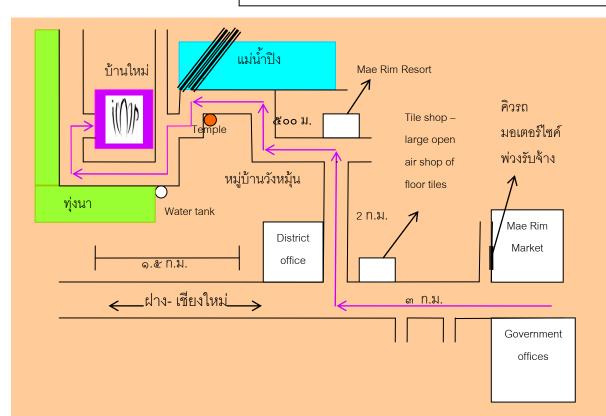

## MAP OF IWP CENTER

From Chiang Mai: follow the Mae Rim highway (Chotana Road) out of Chiang Mai until you reach Mae Rim (16 kilometers). Pass the Mae Rim market, Drive another 2-3 kilometers (passing the turn off for Samoeng), and turn right beside the Dynasty tile shop (no English sign, but obvious tile shop). Drive through the rice fields for 2+ kilometers until you get to a village. Turn left at the small lake and again at the T intersection (both places you have turn L or R, choose L). Drive another few hundred meters, turn left at the temple, instead of crossing a bridge. Drive around a curve and take the road t the left that goes into the fields. There is a big water tower there. Drive one kilometer and turn right onto our soi. We are the compound on the right with a wooden house and a grey car in front.